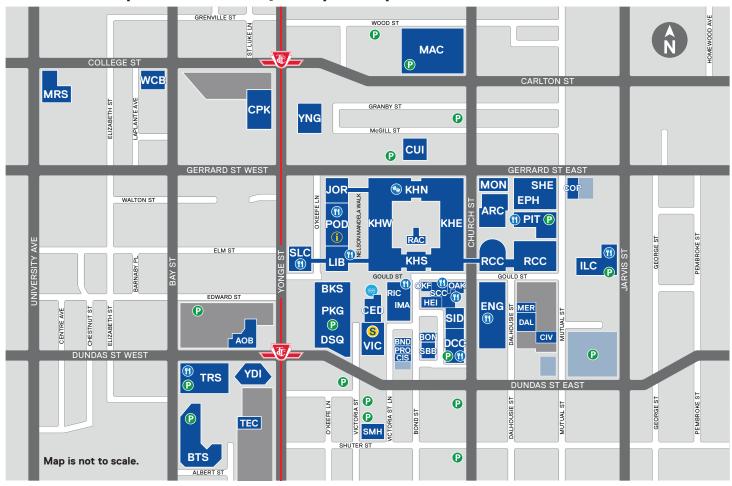

AOB Atrium on Bay 20 Dundas Street West

ARC Architecture Building

325 Church Street **Campus Store** 17 Gould Street

**BND 114 Bond Street** 

**BON 111 Bond Street** 

**BTS** Bell Trinity Square 483 Bay Street

CED The Chang School of Continuing Education (Heaslip House) 297 Victoria Street

**Creative Innovation Studio** 110 Bond Street

**Civil Engineering Storage** 106 Mutual Street

COP 101 Gerrard Street East

CPK Real Institute (College Park) 424 Yonge Street

Centre for Urban Innovation 44 Gerrard Street East

DAL 147 Dalhousie Street

DCC Daphne Cockwell Health Sciences Complex

288 Church Street

Toronto Metropolitan University

DSQ Yonge-Dundas Square 10 Dundas Street East

**ENG George Vari Engineering** and Computing Centre 245 Church Street

**EPH Eric Palin Hall** 

87 Gerrard Street East

**School of Graphic** Communications Management (Heidelberg Centre) 125 Bond Street

International Living / **Learning Centre** 133 Mutual Street and

240 Jarvis Street

IMA School of Image Arts 122 Bond Street

JOR Jorgenson Hall 380 Victoria Street

KHE Kerr Hall East 340 Church Street

KHN Kerr Hall North 31 / 43 Gerrard Street East

KHS Kerr Hall South 40 / 50 / 60 Gould Street

KHW Kerr Hall West 379 Victoria Street **Library Building** 

350 Victoria Street

MAC Mattamy Athletic Centre 50 Carlton Street

MER Merchandise Building 159 Dalhousie Street

MON Civil Engineering Building (Monetary Times) 341 Church Street

MRS MaRS Building 661 University Avenue OAK Oakham House

63 Gould Street OKF O'Keefe House

137 Bond Street Pitman Hall

160 Mutual Street PKG Parking Garage 300 Victoria Street

POD Podium 350 Victoria Street

PRO 112 Bond Street

**RAC** Recreation and Athletics Centre

> 40 / 50 Gould Street Accessible entrance: 31 Gerrard Street East

**RCC Rogers Communications** Centre

80 Gould Street

RIC Ryerson Image Centre 33 Gould Street

SBB South Bond Building 105 Bond Street

**Student Campus Centre** 55 Gould Street

SHE Sally Horsfall Eaton Centre for Studies in Community Health

99 Gerrard Street Fast **School of Interior Design** 302 Church Street

SLC Sheldon & Tracy Levy **Student Learning Centre** 341 Yonge Street

SMH St. Michael's Hospital 209 Victoria Street

**TEC Toronto Eaton Centre** 220 Yonge Street

TRS Ted Rogers School of Management

55 Dundas Street West

Victoria Building 285 Victoria Street

WCB Women's College Bay 790 Bay Street

Yonge-Dundas Intersection 1 Dundas St West

YNG 415 Yonge Street

ServiceHub Security

1 Café / Eatery

Ryerson Theatre

Lake Devo

**Parking** Ð

**TTC Subway Stop**